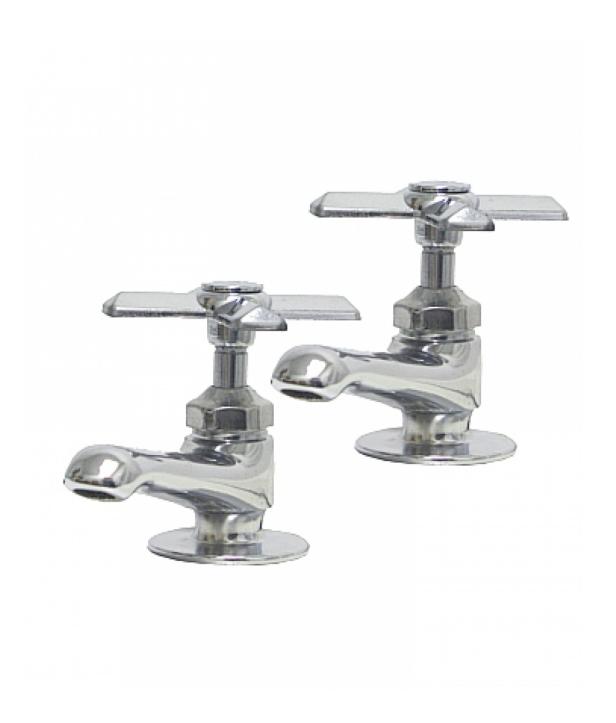

## Feature(s):

- THIS PRODUCT INCLUDE(S): 1x bathroom sink faucet in chrome color (34921).
- METAL CROSS HANDLES.
- HOT AND COLD INDEX BUTTONS.
- SOLD IN PAIRS.
- This bathroom sink faucet features a unique shape with a modern style.
- This product is made for above counter installation.
- DIY installation instructions are included in the box.
- This bathroom sink faucet is designed for a 1 hole faucet and the faucet drilling location is on the deck mount.
- This bathroom sink faucet is made with stainless steel.
- The primary color of this product is chrome and it comes with chrome hardware.
- 7.1-in. Width (left to right).
- 9-in. Depth (back to front).
- 5.5-in. Height (top to bottom).
- All dimensions are nominal.
- This product can usually be shipped out in 1 day.
- Quality control approved in Canada.
- Each box on your order is physically opened-up and inspected to make sure only the highest quality product is shipped.
- We take and store photos of every single quality audit of every single order we ship.
- You can see them when you track your order on our website.